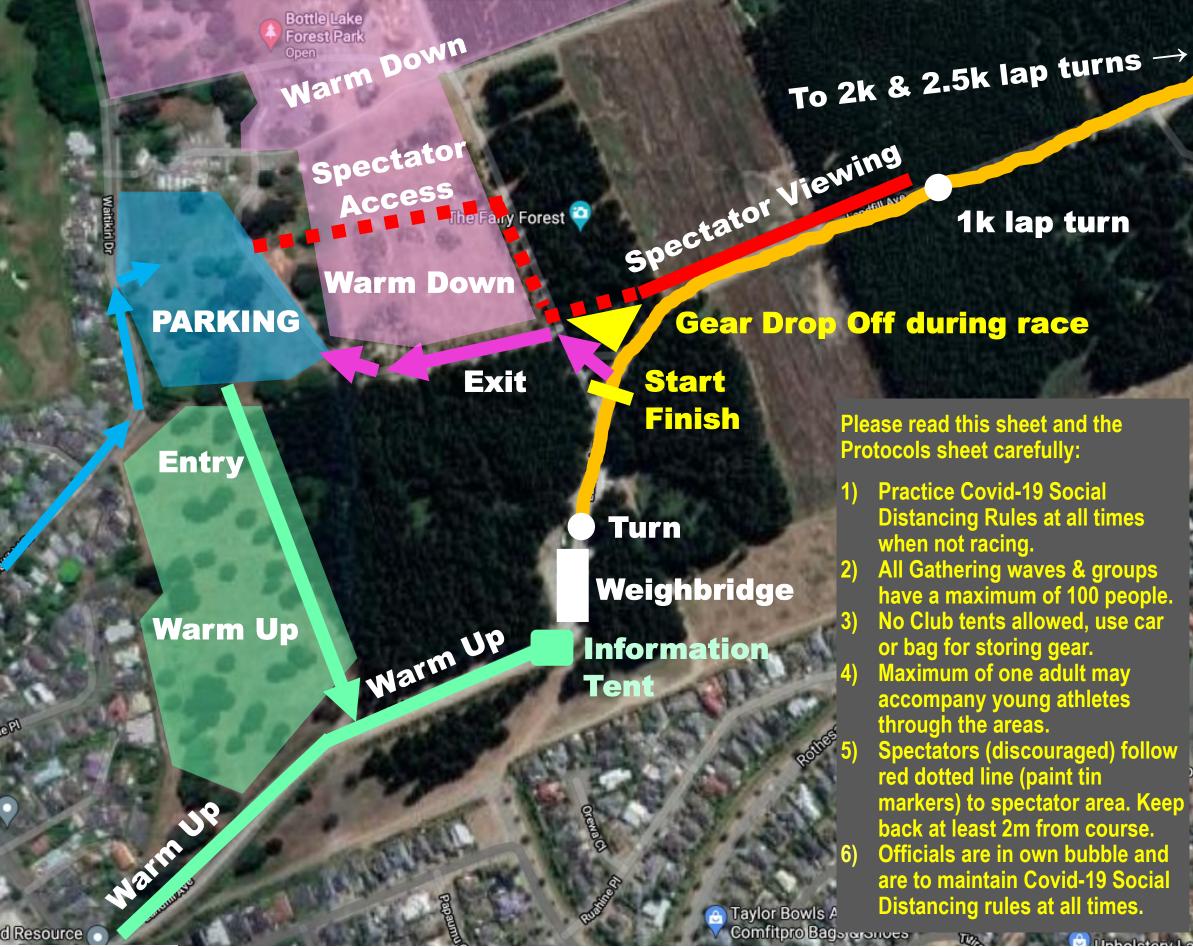

## Covid-19 Level 2 Wave **Flowchart**

At designated time athletes arrive via Waitikiri Drive and park in blue shaded area.

At designated time, athletes move into green areas (follow paint tin markers) to warmup and await callup for their event. Issues sorted at Information Tent then.

Once finish area is clear of last event, athletes escorted to Start Area, leave gear in storage area on left after finish line.

Athletes race and collect gear form storage area.

Athletes leave asap via exit route to Parking and Warm Down areas.