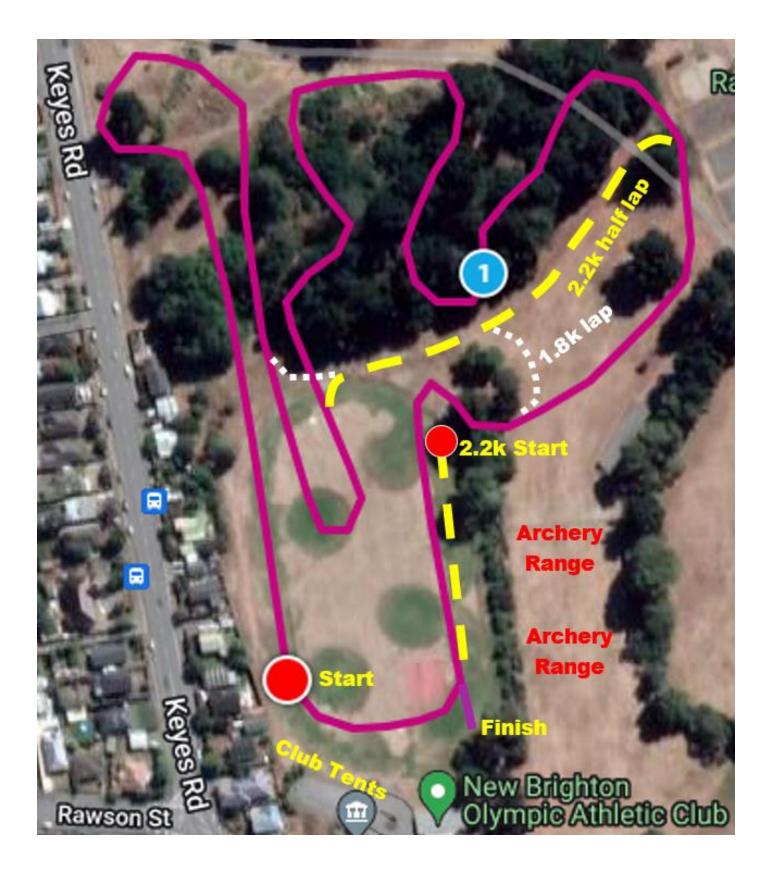

## **Programme of Events:**

| 12.00pm | Race 1 | MM 80 plus, Boys U16       | 2 full laps  | 3km   |
|---------|--------|----------------------------|--------------|-------|
|         |        | MM 35 – 79, U18 & U20 Men  | 3 full laps  | 4.5km |
|         |        | Senior Men                 | 4 full laps  | 6km   |
| 12.50pm | Race 2 | MW 65 plus                 | 2 full laps  | 3km   |
|         |        | MW 35-64, U18 & U20 Women  | 3 full laps  | 4.5km |
|         |        | Senior Women               | 4 full laps  | 6km   |
| 1.30pm  | Race 3 | Boys U14 & Girls U14 & U16 | 2 half laps  | 2.2km |
|         |        | Open Boys and Girls Walk   |              |       |
| 1.50pm  | Race 4 | Boys & Girls U10 & U12     | 2 small laps | 1.8km |